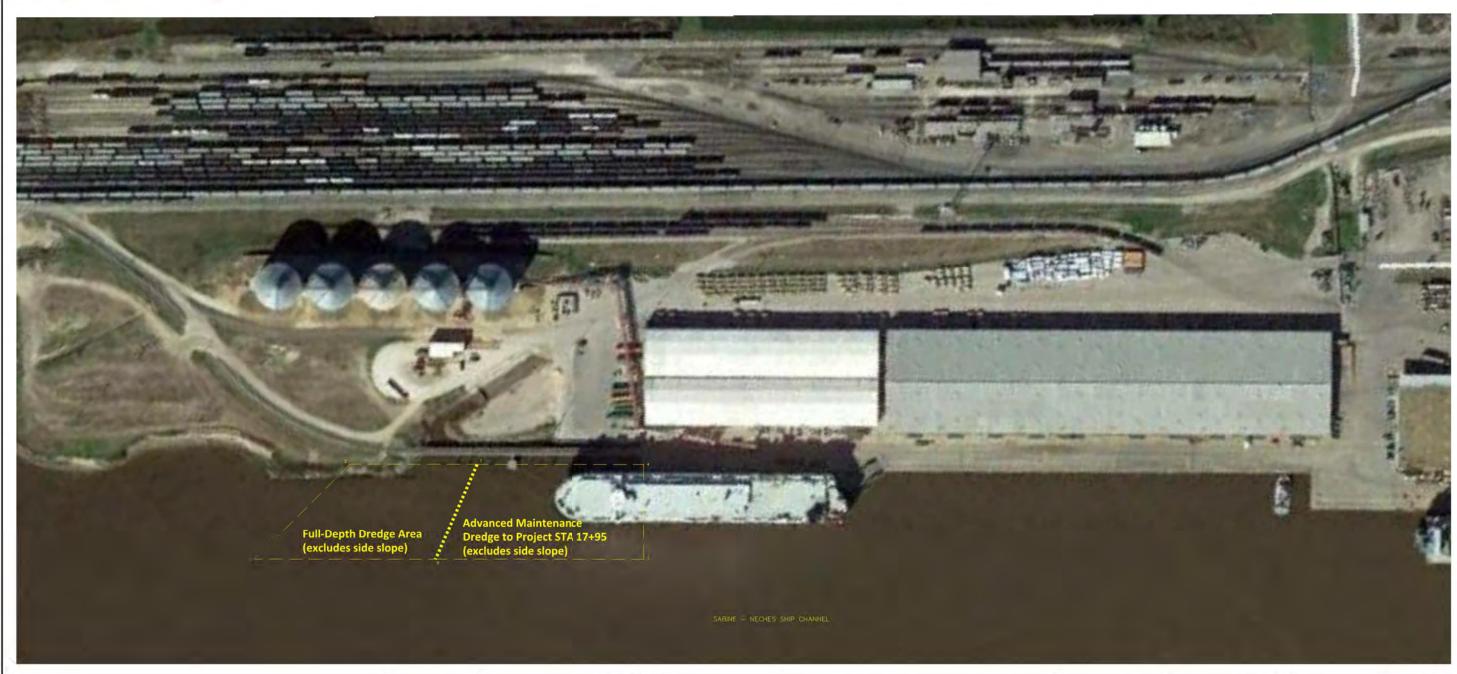

ANTHONY M. LEGER
REGISTERED EROPESSIONAL LAND SURVEYOR NO. 5481

•

Proposed Sample Locations July 2017

Existing Maintenance Dredge Area

Proposed New Cut Area

Lines are based upon coordinates furnished by the Port of Port Arthur, February 2017

Federal Channel - 400' Width (Outside PoPA Project Area)

## PORT OF PORT ARTHUR PORT ARTHUR, TEXAS

## FIGURE 2 PROPOSED MAINTENANCE AND NEW CUT DREDGING PLAN VIEW

| DRAWN BY:    | L WILSON   | SCALE:        | PROJ. NO.                  | PORT DREDGING |
|--------------|------------|---------------|----------------------------|---------------|
| CHECKED BY:  | B DAVIS    | AS NOTED      | Prop Maint and New Cut.mxd |               |
| APPROVED BY: |            | DATE PRINTED: |                            |               |
| DATE:        | July, 2017 | 7/11/2017     |                            | •             |